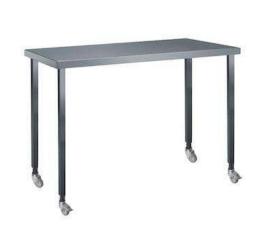

# Eco Preparation 1400 mm Work Table on Wheels

| ITEM #  |  |
|---------|--|
| MODEL # |  |
| NAME #  |  |
| SIS #   |  |
| AIA #   |  |

132838 (WTD1407NR)

Work Table with wheels, 1400mm (H=900)

#### Item No.

Worktop in 304 AISI stainless steel with upturned edges and under panel made of sound deadening material. Square section legs 40x40mm in 304 AISI stainless steel on wheels. Delivered disassembled.

#### Main Features

- The high of the table is 900mm with the wheels for a perfect alignment with all other units and for easy movement of pots and pans through the equipments in the kitchen.
- Mounted on 4 swiveling castors, 2 with brakes.
- Sturdiness, stability and reliability of table accurately tested.