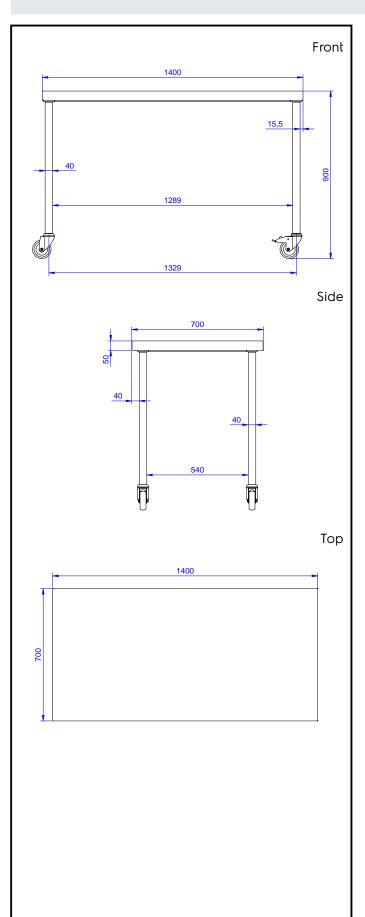

#### **Key Information:**

**External dimensions, Width:** 1400 mm **External dimensions, Depth:** 700 mm **External dimensions, Height:** 900 mm

Bowls number

**Bowl dimensions** 

Worktop thickness: 50 mm Net weight: 47 kg